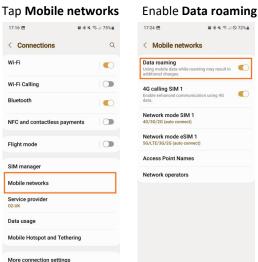

## PART 2: Activate your data bundle

| Tap SIM manager              |                      |  |  |  |  |
|------------------------------|----------------------|--|--|--|--|
| 7:16 🖪                       | <b>夏参</b> 4、冬山 75% m |  |  |  |  |
| Connections                  | Q                    |  |  |  |  |
| Vi-Fi                        |                      |  |  |  |  |
| Vi-Fi Calling                |                      |  |  |  |  |
| luetooth                     |                      |  |  |  |  |
| IFC and contactless pa       | yments 🔿             |  |  |  |  |
| light mode                   |                      |  |  |  |  |
| IM manager                   |                      |  |  |  |  |
| Nobile networks              |                      |  |  |  |  |
| ervice provider<br>2-UK      |                      |  |  |  |  |
| lata usage                   |                      |  |  |  |  |
| fobile Hotspot and Tethering |                      |  |  |  |  |
| fore connection settings     |                      |  |  |  |  |
| III O                        | <                    |  |  |  |  |
|                              |                      |  |  |  |  |

## 17:24 년 월 송북 응고 © 72%을 < Mobile networks Data roaming Using mobile data while roaming may result in 4G calling SIM 1 0 cation using 4G Network mode SIM 1 Network mode eSIM 1 Access Point Names Network operators