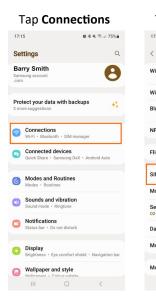

## PART 2: Activate your data bundle

| Tap SIM manager              |                      |  |  |  |  |
|------------------------------|----------------------|--|--|--|--|
| 7:16 🖪                       | <b>夏参</b> 4、冬山 75% m |  |  |  |  |
| Connections                  | Q                    |  |  |  |  |
| Vi-Fi                        |                      |  |  |  |  |
| Vi-Fi Calling                |                      |  |  |  |  |
| luetooth                     |                      |  |  |  |  |
| IFC and contactless pa       | yments 🔿             |  |  |  |  |
| light mode                   |                      |  |  |  |  |
| IM manager                   |                      |  |  |  |  |
| Nobile networks              |                      |  |  |  |  |
| ervice provider<br>2-UK      |                      |  |  |  |  |
| lata usage                   |                      |  |  |  |  |
| fobile Hotspot and Tethering |                      |  |  |  |  |
| fore connection settings     |                      |  |  |  |  |
| III O                        | <                    |  |  |  |  |
|                              |                      |  |  |  |  |

#### Tap Connections

| 17:1                                              | 5                                              | <b>N 8 4</b> % | 75%      |  |  |
|---------------------------------------------------|------------------------------------------------|----------------|----------|--|--|
| Settings Q                                        |                                                |                |          |  |  |
| Barry Smith<br>Samsung account<br>.com            |                                                |                |          |  |  |
| Protect your data with backups 2 more suggestions |                                                |                |          |  |  |
| 1                                                 | Connections<br>Wi-Fi · Bluetooth · SIM ma      | nager          |          |  |  |
| 0                                                 | Connected devices<br>Quick Share • Samsung Del | ( • Android Au | to       |  |  |
| 6                                                 | Modes and Routines<br>Modes • Routines         |                |          |  |  |
|                                                   | Sounds and vibration<br>Sound mode · Ringtone  |                |          |  |  |
| 0                                                 | Notifications<br>Status bar • Do not disturb   |                |          |  |  |
| 0                                                 | Display<br>Brightness • Eye comfort sh         | ield • Navigat | tion bar |  |  |
| 0                                                 | Wallpaper and style                            |                |          |  |  |
|                                                   | III O                                          | <              |          |  |  |