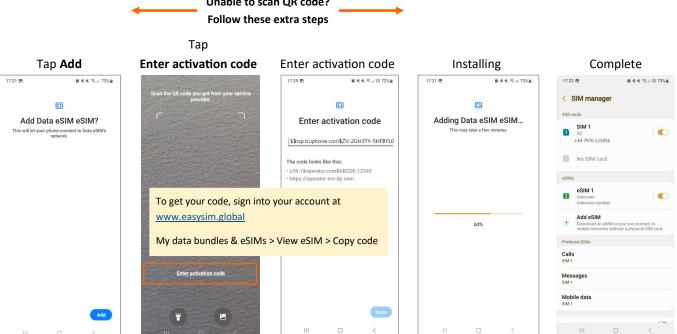

## PART 1: Install your eSIM using QR code

easySim.global

part of the easy family of brands