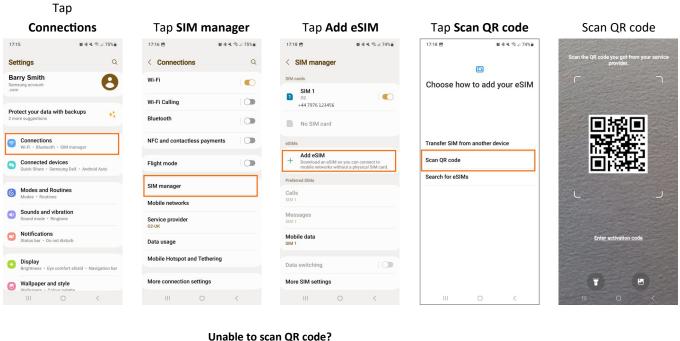

## PART 1: Install your eSIM using QR code

easySim.global

part of the easy family of brands